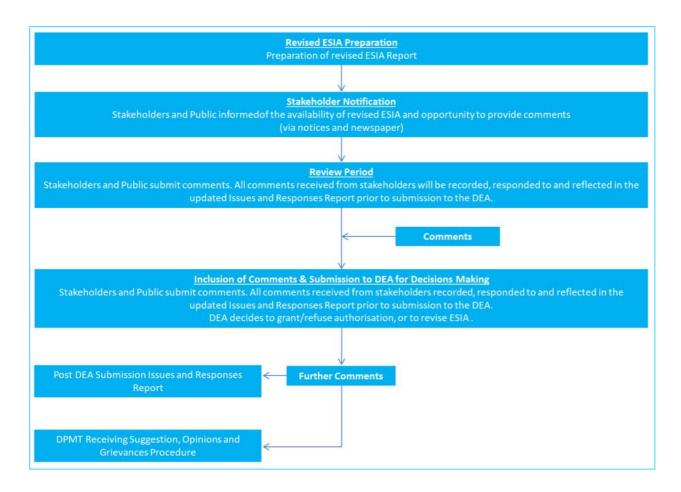

Figure 1: Summary of disclosure and stakeholder engagement process for the 2019 Revised ESIA

The 2019 Revised ESIA will be made available to all the registered stakeholders (also referred to in the ESIA as "Interested and Affected Parties"), and comments will be reflected in the updated Issues and Responses Report prior to submission to the Department of Environmental Affairs (DEA) for decision making. Comments received after submission to the DEA will either be reflected in the Post DEA Submission Issues and Response Report or will be managed through the Dundee Precious Metals Tsumeb (DPMT) Receiving Suggestion, Opinions and Grievances Procedure, depending on the timing of the comments received.

The 2019 Revised ESIA will be submitted to the DEA for decision making before the end of July 2019. All comments received from stakeholders will be recorded, responded to and reflected in the updated Issues and Responses Report (Appendix C of the ESIA) prior to submission to the DEA.

Further comments received after submission, and prior to DEA decision making, will be recorded and reflected in a "Post DEA Submission Issues and Responses Report" which will be made available on the DPMT and SLR websites.

Comments can also be submitted to DPMT after DEA decision making, and this will be managed according to the DPMT Receiving Suggestion, Opinions and Grievances Procedure as described in Section 6 below.