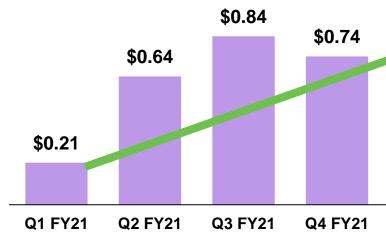

### **Non-GAAP Diluted EPS**

Q1 FY22 Q2 FY22

## **Non-GAAP Reconciliation – EPS**

| Non-GAAP EPS (in \$M, except EPS)                      | Q1<br>FY20 |      | Q2<br>Y20 | Q<br>FY |       | Q4<br>FY2 |      | Tot<br>FY: |       | Q1<br>FY2 |      | Q2<br>FY21     |    | Q3<br>FY21 | Q4<br>(21  |    | otal<br>(21 | 21<br>(22  |    | )2<br>′22 |
|--------------------------------------------------------|------------|------|-----------|---------|-------|-----------|------|------------|-------|-----------|------|----------------|----|------------|------------|----|-------------|------------|----|-----------|
| Net income (loss) attributable to DXC                  | 163        | 3    | (2,119)   |         | 82    | (3,4      | 495) | (5         | ,369) | (2        | 205) | (24            | 4) | 1,098      | (798)      |    | (149)       | 278        |    | (188)     |
| Restructuring costs                                    | 114        | 1    | 28        |         | 64    |           | 2    |            | 208   |           | 60   | 2′             | 3  | 93         | 93         |    | 459         | 57         |    | 111       |
| TSI                                                    | 83         | 3    | 48        |         | 52    |           | 72   |            | 255   |           | 82   | -              | '5 | 80         | 34         |    | 271         | 5          |    | 2         |
| Amortization of acquired intangible assets             | 107        | 7    | 117       |         | 112   |           | 114  |            | 450   |           | 114  | 1 <sup>,</sup> | 7  | 88         | 90         |    | 409         | 85         |    | 84        |
| Impairment losses                                      |            | -    | 2,887     |         | -     | 3         | ,812 | 6          | 6,699 |           | -    |                | -  | -          | 141        |    | 141         | -          |    | 8         |
| Gains and losses on disposition of businesses          |            | -    | -         |         | -     |           | -    |            | -     |           | -    |                | -  | (1,143)    | 59         | (* | 1,084)      | (256)      |    | -         |
| Gain on arbitration award                              |            | -    | (632)     |         | -     |           | -    |            | (632) |           | -    |                | -  | -          | -          |    | -           | -          |    | -         |
| Debt extinguishment costs                              |            | -    | -         |         | -     |           | -    |            | -     |           | -    |                | -  | -          | 31         |    | 31          | 21         |    | 215       |
| Pension & OPEB actuarial & settlement gains and losses |            | -    | -         |         | -     | (*        | 193) |            | (193) |           | 2    |                | -  | -          | 402        |    | 404         | -          |    | -         |
| Tax adjustment                                         |            | -    | 29        |         | 10    |           | (6)  |            | 33    |           | -    |                | 2  | -          | 140        |    | 142         | 28         |    | -         |
| Non-GAAP Net Income attributable to DXC                | 467        | 7    | 358       |         | 320   |           | 306  |            | 1,451 |           | 53   | 10             | 3  | 216        | 192        |    | 624         | 218        |    | 232       |
| Non-GAAP EPS (basic)                                   | \$ 1.7     | 5\$  | 1.38      | \$      | 1.25  | \$        | 1.21 | \$         | 5.61  | \$ (      | 0.21 | \$ 0.0         | 64 | \$ 0.85    | \$<br>0.75 | \$ | 2.46        | \$<br>0.86 | \$ | 0.92      |
| Non-GAAP EPS (diluted)                                 | \$ 1.74    | l \$ | 1.38      | \$      | 1.25  | \$        | 1.20 | \$         | 5.58  | \$ (      | 0.21 | \$ 0.0         | 64 | \$ 0.84    | \$<br>0.74 | \$ | 2.43        | \$<br>0.84 | \$ | 0.90      |
| Shares outstanding (basic)                             | 267.0      | )    | 258.7     |         | 255.1 | 2         | 53.5 |            | 258.6 | 2         | 53.6 | 254            | .1 | 254.3      | <br>254.5  |    | 254.1       | <br>254.7  | 2  | 252.4     |
| Shares outstanding (diluted)                           | 269.0      | )    | 260.0     |         | 256.1 | 2         | 54.1 |            | 259.8 | 2         | 54.4 | 255            | .2 | 255.8      | 258.4      |    | 256.9       | <br>260.3  | 2  | 257.2     |

# **Non-GAAP Reconciliation – EPS**

| Non-GAAP EPS                                                                          | Q1      | FY20       | Q2 FY20  | Q   | 3 FY20  | Q4 FY20    | Total<br>FY20 | Q1   | I FY21 | Q2 FY21   | Q3   | FY21   | Q4 | FY21   | otal<br>721  | Q1 | FY22   | Q2 FY22   |
|---------------------------------------------------------------------------------------|---------|------------|----------|-----|---------|------------|---------------|------|--------|-----------|------|--------|----|--------|--------------|----|--------|-----------|
| GAAP EPS (diluted)                                                                    | \$      | 0.61       | \$ (8.19 | ) : | \$ 0.32 | \$ (13.79) | \$ (20.76)    | ) \$ | (0.81) | \$ (0.96) | ) \$ | 4.29   | \$ | (3.14) | \$<br>(0.59) | \$ | 1.07   | \$ (0.74) |
| Restructuring costs                                                                   |         | 0.42       | 0.1      | 1   | 0.25    | 0.01       | 0.80          | )    | 0.24   | 0.83      | 5    | 0.36   |    | 0.36   | 1.79         |    | 0.22   | 0.43      |
| TSI                                                                                   |         | 0.31       | 0.1      | 3   | 0.20    | 0.28       | 0.98          | 5    | 0.32   | 0.29      | )    | 0.31   |    | 0.13   | 1.06         |    | 0.02   | 0.01      |
| Amortization of acquired intangible assets                                            |         | 0.40       | 0.4      | 5   | 0.44    | 0.45       | 1.73          | 5    | 0.45   | 0.46      | ;    | 0.34   |    | 0.35   | 1.59         |    | 0.33   | 0.33      |
| Impairment losses                                                                     |         | -          | 11.1     | )   | -       | 15.00      | 25.78         | 5    | -      |           |      | -      |    | 0.55   | 0.55         |    | -      | 0.03      |
| Gains and losses on disposition of businesses                                         |         | -          |          | -   | -       | -          | -             |      | -      |           | -    | (4.47) |    | 0.23   | (4.22)       |    | (0.98) | -         |
| Gain on arbitration award                                                             |         | -          | (2.43    | )   | -       | -          | (2.43)        |      | -      |           | -    | -      |    | -      | -            |    | -      | -         |
| Debt extinguishment costs                                                             |         | -          |          | -   | -       | -          | -             |      | -      |           |      | -      |    | 0.12   | 0.12         |    | 0.08   | 0.84      |
| Pension & OPEB actuarial & settlement gains and losses                                |         | -          |          | -   | -       | (0.76)     | (0.74)        |      | 0.01   |           |      | -      |    | 1.56   | 1.57         |    | -      | -         |
| Tax adjustment                                                                        |         | -          | 0.1      | 1   | 0.04    | (0.02)     | 0.13          | }    | -      | 0.01      |      | -      |    | 0.54   | 0.55         |    | 0.11   | -         |
| Non-GAAP EPS (diluted) <sup>(1)</sup>                                                 | \$      | 1.74       | \$ 1.3   | 3 ( | \$ 1.25 | \$ 1.20    | \$ 5.58       | \$   | 6 0.21 | \$ 0.64   | \$   | 0.84   | \$ | 0.74   | \$<br>2.43   | \$ | 0.84   | \$0.90    |
| Shares outstanding (diluted)                                                          |         | 269.0      | 260.     | )   | 256.1   | 254.1      | 259.8         | ;    | 254.4  | 255.2     | 2    | 255.8  |    | 258.4  | 256.9        |    | 260.3  | 257.2     |
| <sup>(1)</sup> EPS and per-share values of certain items may not sum to Non-GAAP dilu | uted EP | S due to r | ounding  |     |         |            |               |      |        |           |      |        |    |        |              |    |        |           |