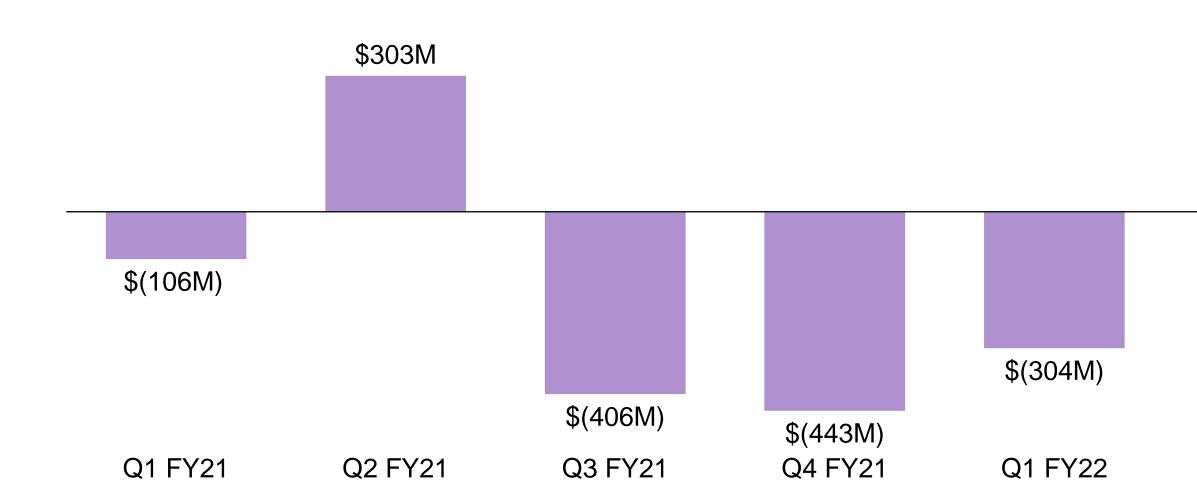

## **Trended Free Cash Flow**

## **Q2 Cash Generation**

| (in millions)                                                 | Q2 | FY22  | Q2 | FY21 |
|---------------------------------------------------------------|----|-------|----|------|
| Cash from operations                                          | \$ | 563   | \$ | 47   |
| Less capital expenditures                                     |    |       |    |      |
| Purchase of property and equipment                            |    | (67)  |    | (6   |
| Payments for transition and transformation contract costs     |    | (52)  |    | (5-  |
| Software purchased and developed                              |    | (40)  |    | (5-  |
| Total capital expenditures                                    |    | (159) |    | (16  |
| Free cash flow                                                |    | 404   |    | 30   |
| Payments on finance leases and borrowings for asset financing |    | (177) |    | (24) |
| Borrowings less repayments                                    |    | 400   |    |      |
| Repurchase of stock                                           |    | (102) |    |      |
| Debt extinguishment costs                                     |    | (281) |    |      |
| Other                                                         |    | (5)   |    |      |
| Change in cash                                                | \$ | 239   | \$ | e    |