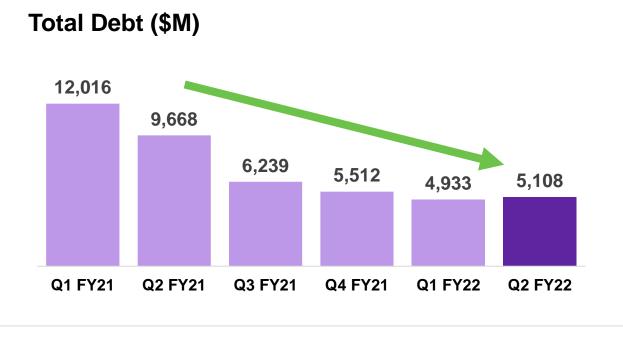

# **Evidence We Are Building Our Financial Foundation**

**Restructuring/Transaction, Separation & Integration (\$M)** 

TECHNOLOGY

Q1 FY22 Debt paydown of \$303M plus Lease Cash Outflow of \$191M totals \$494M

# **Debt Maturities Post Refinancing**

- New financing: \$2.9 billion at 1.3% rate, retired debt: \$2.5 billion at 3.8% rate w/ \$0.4 billion financing cost
- Refinancing benefits:
  - Weighted average life extended from 2.8 years to 4.7 years with no notes maturing until FY26
  - Largest maturity tower reduced from \$1.2 billion to \$0.9 billion —
  - Reduced effective interest rate to 1.8%, lowering interest expense \$50 million annually —
  - Improved Fx exposure alignment closer to business performance \_
- Revolver refinanced with right sized available capacity, based on strength of our balance sheet •