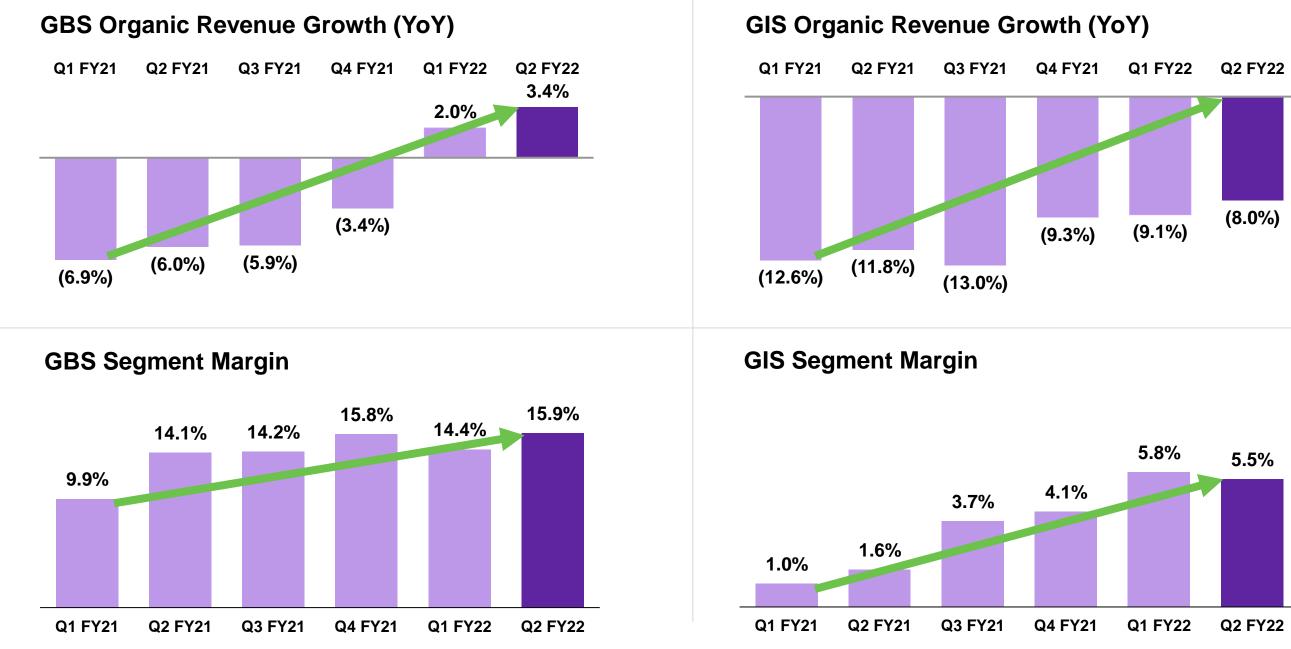

## **Results by Segment**

## **Organic Revenue Growth**

| GBS (\$M)                      | Q1 FY21 | Q2 FY21 | Q3 FY21 | Q4 FY21 | Total FY21 | Q1 FY22 | Q2 FY22 |
|--------------------------------|---------|---------|---------|---------|------------|---------|---------|
| GBS Revenue                    | 2,174   | 2,242   | 1,921   | 1,999   | 8,336      | 1,887   | 1,873   |
| YoY GBS revenue growth         | 0.7%    | (1.9%)  | (18.6%) | (13.4%) | (8.5%)     | (13.2%) | (16.5%) |
| Foreign currency               | 1.8%    | (1.5%)  | (2.2%)  | (4.2%)  | (1.6%)     | (4.7%)  | (0.9%)  |
| Acquisitions and divestitures  | (9.4%)  | (2.6%)  | 14.9%   | 14.2%   | 4.5%       | 19.9%   | 20.8%   |
| YoY GBS Organic revenue growth | (6.9%)  | (6.0%)  | (5.9%)  | (3.4%)  | (5.6%)     | 2.0%    | 3.4%    |
| GBS Bookings (\$B)             | 3.5     | 2.4     | 2.7     | 2.4     | 11.0       | 2.4     | 1.7     |
| GBS Book-to-Bill               | 1.62x   | 1.09x   | 1.35x   | 1.20x   | 1.32x      | 1.29x   | 0.92x   |
| GIS (\$M)                      | Q1 FY21 | Q2 FY21 | Q3 FY21 | Q4 FY21 | Total FY21 | Q1 FY22 | Q2 FY22 |
| GIS Revenue                    | 2,328   | 2,312   | 2,367   | 2,386   | 9,393      | 2,254   | 2,154   |
| YoY GIS revenue growth         | (14.8%) | (9.9%)  | (11.1%) | (4.8%)  | (10.3%)    | (3.2%)  | (6.8%)  |
| Foreign currency               | 2.4%    | (1.7%)  | (2.4%)  | (5.0%)  | (1.6%)     | (6.6%)  | (1.9%)  |
| Acquisitions and divestitures  | (0.2%)  | (0.2%)  | 0.5%    | 0.5%    | 0.1%       | 0.7%    | 0.7%    |
| YoY GIS Organic revenue growth | (12.6%) | (11.8%) | (13.0%) | (9.3%)  | (11.8%)    | (9.1%)  | (8.0%)  |
| GIS Bookings (\$B)             | 1.8     | 2.5     | 2.2     | 2.3     | 8.8        | 2.2     | 2.0     |
| GIS Book-to-Bill               | 0.77x   | 1.07x   | 0.95x   | 0.98x   | 0.94x      | 0.97x   | 0.91x   |
| Total (\$M)                    | Q1 FY21 | Q2 FY21 | Q3 FY21 | Q4 FY21 | Total FY21 | Q1 FY22 | Q2 FY22 |
| GAAP Revenue                   | 4,502   | 4,554   | 4,288   | 4,385   | 17,729     | 4,141   | 4,027   |
| Total revenue growth           | (7.9%)  | (6.1%)  | (14.6%) | (8.9%)  | (9.4%)     | (8.0%)  | (11.6%) |
| Foreign currency               | 2.1%    | (1.6%)  | (2.3%)  | (4.6%)  | (1.6%)     | (5.7%)  | (1.4%)  |
| Acquisitions and divestitures  | (4.3%)  | (1.4%)  | 7.2%    | 7.0%    | 2.2%       | 10.0%   | 10.6%   |
| YoY Organic revenue growth     | (10.1%) | (9.1%)  | (9.7%)  | (6.5%)  | (8.8%)     | (3.7%)  | (2.4%)  |
| Bookings (\$B)                 | 5.3     | 4.9     | 4.9     | 4.7     | 19.8       | 4.6     | 3.7     |
| Book-to-Bill                   | 1.18x   | 1.08x   | 1.13x   | 1.08x   | 1.12x      | 1.12x   | 0.91x   |

# **Reconciliation of Segment Profit to Pretax Income**

| GBS (\$M)                              | Q1 FY20 | Q2 FY20 | Q3 FY20 | Q4 FY20 | Total FY20 | Q1 FY21 | Q2 FY21 | Q3 FY21 | Q4 FY21 | Total FY21 | Q1 FY22 | Q2 FY22 |
|----------------------------------------|---------|---------|---------|---------|------------|---------|---------|---------|---------|------------|---------|---------|
| Segment revenue                        | 2,159   | 2,285   | 2,359   | 2,308   | 9,111      | 2,174   | 2,242   | 1,921   | 1,999   | 8,336      | 1,887   | 1,873   |
| Segment profit                         | 366     | 359     | 353     | 223     | 1,301      | 215     | 317     | 273     | 315     | 1,120      | 272     | 298     |
| GBS profit %                           | 17.0%   | 15.7%   | 15.0%   | 9.7%    | 14.3%      | 9.9%    | 14.1%   | 14.2%   | 15.8%   | 13.4%      | 14.4%   | 15.9%   |
| GIS (\$M)                              | Q1 FY20 | Q2 FY20 | Q3 FY20 | Q4 FY20 | Total FY20 | Q1 FY21 | Q2 FY21 | Q3 FY21 | Q4 FY21 | Total FY21 | Q1 FY22 | Q2 FY22 |
| Segment revenue                        | 2,731   | 2,566   | 2,662   | 2,507   | 10,466     | 2,328   | 2,312   | 2,367   | 2,386   | 9,393      | 2,254   | 2,154   |
| Segment profit                         | 340     | 243     | 232     | 192     | 1,007      | 23      | 36      | 88      | 98      | 245        | 131     | 118     |
| GIS profit %                           | 12.4%   | 9.5%    | 8.7%    | 7.7%    | 9.6%       | 1.0%    | 1.6%    | 3.7%    | 4.1%    | 2.6%       | 5.8%    | 5.5%    |
| Total (\$M)                            | Q1 FY20 | Q2 FY20 | Q3 FY20 | Q4 FY20 | Total FY20 | Q1 FY21 | Q2 FY21 | Q3 FY21 | Q4 FY21 | Total FY21 | Q1 FY22 | Q2 FY22 |
| Total revenue for reportable segments  | 4,890   | 4,851   | 5,021   | 4,815   | 19,577     | 4,502   | 4,554   | 4,288   | 4,385   | 17,729     | 4,141   | 4,027   |
| Total profit for reportable segments   | 706     | 602     | 585     | 415     | 2,308      | 238     | 353     | 361     | 413     | 1,365      | 403     | 416     |
| Total segment profit margin            | 14.4%   | 12.4%   | 11.7%   | 8.6%    | 11.8%      | 5.3%    | 7.8%    | 8.4%    | 9.4%    | 7.7%       | 9.7%    | 10.3%   |
| All other                              | (54)    | (73)    | (57)    | (63)    | (247)      | (48)    | (70)    | (61)    | (84)    | (263)      | (71)    | (70)    |
| Restructuring costs                    | (142)   | (32)    | (74)    | (4)     |            | (72)    | (265)   | (104)   | (110)   | (551)      | (67)    | (145)   |
| TSI                                    | (105)   | (53)    | (68)    | (92)    | (318)      | (110)   | (101)   | (96)    | (51)    | (358)      | (9)     | (3)     |
| Amortization of intangible assets      | (138)   | (151)   | (146)   | (148)   | (583)      | (148)   | (152)   | (114)   | (116)   | (530)      | (109)   | (110)   |
| Gains and losses on dispositions       | -       | -       | -       | -       | -          | -       | -       | 2,046   | (42)    | 2,004      | 347     | -       |
| Pension, actuarial & settlement losses | -       | -       | -       | 244     | 244        | (2)     | -       | -       | (517)   | (519)      | -       | -       |
| Impairment losses                      | -       | (2,887) | (53)    | (3,854) | (6,794)    | -       | -       | -       | (190)   | (190)      | -       | (10)    |
| Gain on arbitration award              | -       | 632     | -       | -       | 632        | -       | -       | -       | -       | -          | -       | -       |
| Debt extinguishment costs              | -       | -       | -       | -       | -          | -       | -       | -       | (41)    | (41)       | (28)    | (281)   |
| EBIT <sup>(1)</sup>                    | 267     | (1,962) | 187     | (3,502) | (5,010)    | (142)   | (235)   | 2,032   | (738)   | 917        | 466     | (203)   |
| Net interest                           | (61)    | (37)    | (60)    | (60)    | (218)      | (83)    | (71)    | (54)    | (55)    | (263)      | (42)    | (45)    |
| Income before taxes                    | 206     | (1,999) | 127     | (3,562) | (5,228)    | (225)   | (306)   | 1,978   | (793)   | 654        | 424     | (248)   |