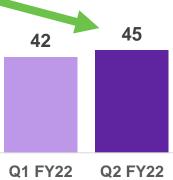

| 0.81x        |
|     | Modern Workplace                | 581           | (10.9%)               | 1.19x        |
|     | GIS Total                       | 2,154         | (8.0%)                | 0.91x        |
|     | DXC TOTAL                       | 4,027         | (2.4%)                | 0.91x        |



### FY22 YTD Book-to-Bill

- 1.13x
- 1.13x
- 0.91x
- 1.11x
- 0.82x
- 0.92x
- 1.10x
- 0.94x
- 1.02x

# **Building the Financial Foundation**







# Capital Allocation

- Investing in our people and offerings
- Disciplined capital allocation program

# **Evidence We Are Building Our Financial Foundation**





**Restructuring/Transaction, Separation & Integration (\$M)** 



TECHNOLOGY





Q1 FY22 Debt paydown of \$303M plus Lease Cash Outflow of \$191M totals \$494M





# **Debt Maturities Post Refinancing**



- New financing: \$2.9 billion at 1.3% rate, retired debt: \$2.5 billion at 3.8% rate w/ \$0.4 billion financing cost
- Refinancing benefits:
  - Weighted average life extended from 2.8 years to 4.7 years with no notes maturing until FY26
  - Largest maturity tower reduced from \$1.2 billion to \$0.9 billion —
  - Reduced effective interest rate to 1.8%, lowering interest expense \$50 million annually —
  - Improved Fx exposure alignment closer to business performance \_
- Revolver refinanced with right sized available capacity, based on strength of our balance sheet •

| g and New Notes    | \$3.7B |
|--------------------|--------|
| ercial Paper       | 0.2B   |
| Leases and Other   | 1.2B   |
| bt                 | \$5.1B |
|