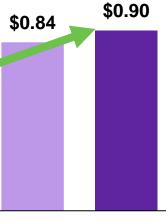

# **Continued Strong Performance in Q2 FY22**

**Q2 FY22 – Key Metrics and Drivers** 

| Revenue                                       | \$4.03B | Organic revenue (2.4%); \$59M negative Fx impact |
|-----------------------------------------------|---------|--------------------------------------------------|
| Adjusted<br>EBIT Margin*                      | 8.6%    | 240 bps margin expansion YoY                     |
| Book-to-Bill                                  | 0.91x   | Impacted by timing of new business               |
| Non-GAAP<br>Diluted EPS*                      | \$0.90  | 41% increase YoY                                 |
| * Plazza son reconciliation on clides 28 & 31 |         |                                                  |

### **Non-GAAP Diluted EPS**

Q1 FY22 Q2 FY22

## **Non-GAAP Reconciliation – EPS**

| Non-GAAP EPS (in \$M, except EPS)                      | Q1<br>FY20 |      | Q2<br>Y20 | Q<br>FY |       | Q4<br>FY2 |      | Tot<br>FY: |       | Q1<br>FY2 |      | Q2<br>FY21     |    | Q3<br>FY21 | Q4<br>(21  |    | otal<br>(21 | 21<br>(22  |    | )2<br>′22 |
|--------------------------------------------------------|------------|------|-----------|---------|-------|-----------|------|------------|-------|-----------|------|----------------|----|------------|------------|----|-------------|------------|----|-----------|
| Net income (loss) attributable to DXC                  | 163        | 3    | (2,119)   |         | 82    | (3,4      | 495) | (5         | ,369) | (2        | 205) | (24            | 4) | 1,098      | (798)      |    | (149)       | 278        |    | (188)     |
| Restructuring costs                                    | 114        | 1    | 28        |         | 64    |           | 2    |            | 208   |           | 60   | 2′             | 3  | 93         | 93         |    | 459         | 57         |    | 111       |
| TSI                                                    | 83         | 3    | 48        |         | 52    |           | 72   |            | 255   |           | 82   | -              | '5 | 80         | 34         |    | 271         | 5          |    | 2         |
| Amortization of acquired intangible assets             | 107        | 7    | 117       |         | 112   |           | 114  |            | 450   |           | 114  | 1 <sup>,</sup> | 7  | 88         | 90         |    | 409         | 85         |    | 84        |
| Impairment losses                                      |            | -    | 2,887     |         | -     | 3         | ,812 | 6          | 6,699 |           | -    |                | -  | -          | 141        |    | 141         | -          |    | 8         |
| Gains and losses on disposition of businesses          |            | -    | -         |         | -     |           | -    |            | -     |           | -    |                | -  | (1,143)    | 59         | (* | 1,084)      | (256)      |    | -         |
| Gain on arbitration award                              |            | -    | (632)     |         | -     |           | -    |            | (632) |           | -    |                | -  | -          | -          |    | -           | -          |    | -         |
| Debt extinguishment costs                              |            | -    | -         |         | -     |           | -    |            | -     |           | -    |                | -  | -          | 31         |    | 31          | 21         |    | 215       |
| Pension & OPEB actuarial & settlement gains and losses |            | -    | -         |         | -     | (*        | 193) |            | (193) |           | 2    |                | -  | -          | 402        |    | 404         | -          |    | -         |
| Tax adjustment                                         |            | -    | 29        |         | 10    |           | (6)  |            | 33    |           | -    |                | 2  | -          | 140        |    | 142         | 28         |    | -         |
| Non-GAAP Net Income attributable to DXC                | 467        | 7    | 358       |         | 320   |           | 306  |            | 1,451 |           | 53   | 10             | 3  | 216        | 192        |    | 624         | 218        |    | 232       |
| Non-GAAP EPS (basic)                                   | \$ 1.7     | 5\$  | 1.38      | \$      | 1.25  | \$        | 1.21 | \$         | 5.61  | \$ (      | 0.21 | \$ 0.0         | 64 | \$ 0.85    | \$<br>0.75 | \$ | 2.46        | \$<br>0.86 | \$ | 0.92      |
| Non-GAAP EPS (diluted)                                 | \$ 1.74    | l \$ | 1.38      | \$      | 1.25  | \$        | 1.20 | \$         | 5.58  | \$ (      | 0.21 | \$ 0.0         | 64 | \$ 0.84    | \$<br>0.74 | \$ | 2.43        | \$<br>0.84 | \$ | 0.90      |
| Shares outstanding (basic)                             | 267.0      | )    | 258.7     |         | 255.1 | 2         | 53.5 |            | 258.6 | 2         | 53.6 | 254            | .1 | 254.3      | <br>254.5  |    | 254.1       | <br>254.7  | 2  | 252.4     |
| Shares outstanding (diluted)                           | 269.0      | )    | 260.0     |         | 256.1 | 2         | 54.1 |            | 259.8 | 2         | 54.4 | 255            | .2 | 255.8      | 258.4      |    | 256.9       | <br>260.3  | 2  | 257.2     |

# **Non-GAAP Reconciliation – EPS**

| Non-GAAP EPS                                                                          | Q1      | FY20       | Q2 FY20  | Q   | 3 FY20  | Q4 FY20    | Total<br>FY20 | Q1   | I FY21 | Q2 FY21   | Q3   | FY21   | Q4 | FY21   | otal<br>721  | Q1 | FY22   | Q2 FY22   |
|---------------------------------------------------------------------------------------|---------|------------|----------|-----|---------|------------|---------------|------|--------|-----------|------|--------|----|--------|--------------|----|--------|-----------|
| GAAP EPS (diluted)                                                                    | \$      | 0.61       | \$ (8.19 | ) : | \$ 0.32 | \$ (13.79) | \$ (20.76)    | ) \$ | (0.81) | \$ (0.96) | ) \$ | 4.29   | \$ | (3.14) | \$<br>(0.59) | \$ | 1.07   | \$ (0.74) |
| Restructuring costs                                                                   |         | 0.42       | 0.1      | 1   | 0.25    | 0.01       | 0.80          | )    | 0.24   | 0.83      | 5    | 0.36   |    | 0.36   | 1.79         |    | 0.22   | 0.43      |
| TSI                                                                                   |         | 0.31       | 0.1      | 3   | 0.20    | 0.28       | 0.98          | 5    | 0.32   | 0.29      | )    | 0.31   |    | 0.13   | 1.06         |    | 0.02   | 0.01      |
| Amortization of acquired intangible assets                                            |         | 0.40       | 0.4      | 5   | 0.44    | 0.45       | 1.73          | 5    | 0.45   | 0.46      | ;    | 0.34   |    | 0.35   | 1.59         |    | 0.33   | 0.33      |
| Impairment losses                                                                     |         | -          | 11.1     | )   | -       | 15.00      | 25.78         | 5    | -      |           |      | -      |    | 0.55   | 0.55         |    | -      | 0.03      |
| Gains and losses on disposition of businesses                                         |         | -          |          | -   | -       | -          | -             |      | -      |           | -    | (4.47) |    | 0.23   | (4.22)       |    | (0.98) | -         |
| Gain on arbitration award                                                             |         | -          | (2.43    | )   | -       | -          | (2.43)        |      | -      |           | -    | -      |    | -      | -            |    | -      | -         |
| Debt extinguishment costs                                                             |         | -          |          | -   | -       | -          | -             |      | -      |           |      | -      |    | 0.12   | 0.12         |    | 0.08   | 0.84      |
| Pension & OPEB actuarial & settlement gains and losses                                |         | -          |          | -   | -       | (0.76)     | (0.74)        |      | 0.01   |           |      | -      |    | 1.56   | 1.57         |    | -      | -         |
| Tax adjustment                                                                        |         | -          | 0.1      | 1   | 0.04    | (0.02)     | 0.13          | }    | -      | 0.01      |      | -      |    | 0.54   | 0.55         |    | 0.11   | -         |
| Non-GAAP EPS (diluted) <sup>(1)</sup>                                                 | \$      | 1.74       | \$ 1.3   | 3 ( | \$ 1.25 | \$ 1.20    | \$ 5.58       | \$   | 6 0.21 | \$ 0.64   | \$   | 0.84   | \$ | 0.74   | \$<br>2.43   | \$ | 0.84   | \$0.90    |
| Shares outstanding (diluted)                                                          |         | 269.0      | 260.     | )   | 256.1   | 254.1      | 259.8         | ;    | 254.4  | 255.2     | 2    | 255.8  |    | 258.4  | 256.9        |    | 260.3  | 257.2     |
| <sup>(1)</sup> EPS and per-share values of certain items may not sum to Non-GAAP dilu | uted EP | S due to r | ounding  |     |         |            |               |      |        |           |      |        |    |        |              |    |        |           |