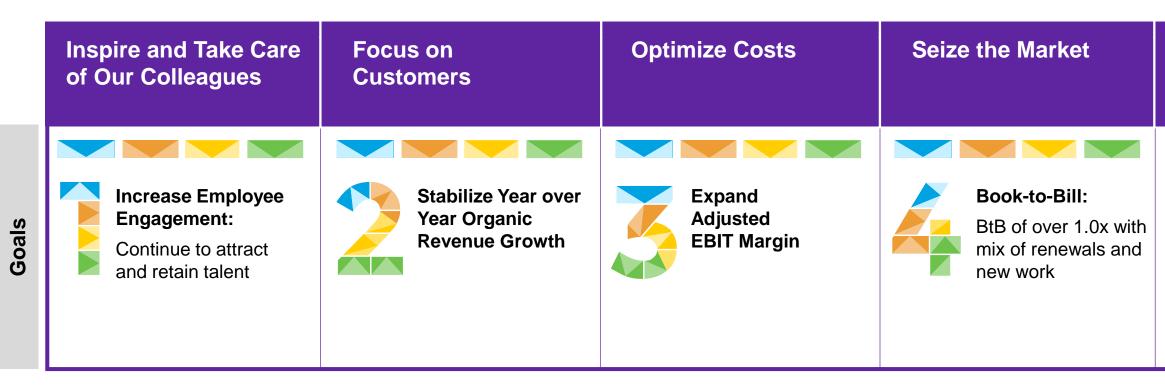

## **Transformation Journey – Building the Foundation in FY22**

### Financial Foundation:

Increase discipline, remediate the material weakness, and improve cash flow/ earnings power

**Inspire** and Take Care of **Our Colleagues** 

- Implementing a people first strategy
- September employee engagement survey showed higher participation along with improved and stable scores
- Hired & onboarded colleagues to offset attrition / service increased demand
- Key hiring advantage: implemented and are running a virtual first model
- Hiring is a major focus to capture more open demand and project work

## Focus on Customers

- Key Metric of Customer Satisfaction Net Promoter Score
- 12-Month rolling average is now at the mid-point of the best practice range of 20 to 30. Up from 18 at our June Investor Day
- Customer strategy of delivering GIS services to build trusted • relationships
- Trusted relationships create increased opportunities for GBS services

- Operational work is driving the increased margin
  - Motivating our colleagues and hiring new talent
  - Moving to a virtual first model
  - Making service delivery more efficient and implementing better IT tools, and Ο
  - Reducing real estate, emphasizes our commitment to a virtual first model and reduces carbon emissions
- Continued execution gives confidence to increase FY22 margin & EPS guidance

- Book-to-bill of 0.91x in Q2 and over 1.0 Year-To-Date
- 59% of Q2 FY22 bookings were new work and 41% renewals
- Expect Q3 book to bill to be over 1.0
- Platinum customer channel showing evidence of success highlighted by Luxoft enabling growth of Analytics and Engineering
- Analytics and Engineering grew 17.3% in Q2, driving GBS business segment growth