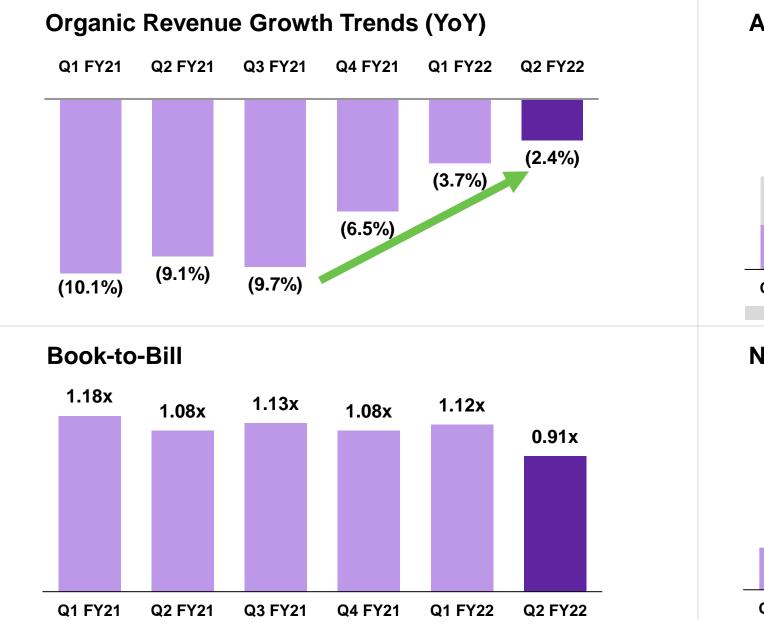

# **Continued Strong Performance in Q2 FY22**

**Q2 FY22 – Key Metrics and Drivers** 

| Revenue                                       | \$4.03B | Organic revenue (2.4%); \$59M negative Fx impact |
|-----------------------------------------------|---------|--------------------------------------------------|
| Adjusted<br>EBIT Margin*                      | 8.6%    | 240 bps margin expansion YoY                     |
| Book-to-Bill                                  | 0.91x   | Impacted by timing of new business               |
| Non-GAAP<br>Diluted EPS*                      | \$0.90  | 41% increase YoY                                 |
| * Plazza son reconciliation on clides 28 & 31 |         |                                                  |

- Book-to-bill of 0.91x in Q2 and over 1.0 Year-To-Date
- 59% of Q2 FY22 bookings were new work and 41% renewals
- Expect Q3 book to bill to be over 1.0
- Platinum customer channel showing evidence of success highlighted by Luxoft enabling growth of Analytics and Engineering
- Analytics and Engineering grew 17.3% in Q2, driving GBS business segment growth

## **Organic Revenue Growth**

| GBS (\$M)                      | Q1 FY21 | Q2 FY21 | Q3 FY21 | Q4 FY21 | Total FY21 | Q1 FY22 | Q2 FY22 |
|--------------------------------|---------|---------|---------|---------|------------|---------|---------|
| GBS Revenue                    | 2,174   | 2,242   | 1,921   | 1,999   | 8,336      | 1,887   | 1,873   |
| YoY GBS revenue growth         | 0.7%    | (1.9%)  | (18.6%) | (13.4%) | (8.5%)     | (13.2%) | (16.5%) |
| Foreign currency               | 1.8%    | (1.5%)  | (2.2%)  | (4.2%)  | (1.6%)     | (4.7%)  | (0.9%)  |
| Acquisitions and divestitures  | (9.4%)  | (2.6%)  | 14.9%   | 14.2%   | 4.5%       | 19.9%   | 20.8%   |
| YoY GBS Organic revenue growth | (6.9%)  | (6.0%)  | (5.9%)  | (3.4%)  | (5.6%)     | 2.0%    | 3.4%    |
| GBS Bookings (\$B)             | 3.5     | 2.4     | 2.7     | 2.4     | 11.0       | 2.4     | 1.7     |
| GBS Book-to-Bill               | 1.62x   | 1.09x   | 1.35x   | 1.20x   | 1.32x      | 1.29x   | 0.92x   |
| GIS (\$M)                      | Q1 FY21 | Q2 FY21 | Q3 FY21 | Q4 FY21 | Total FY21 | Q1 FY22 | Q2 FY22 |
| GIS Revenue                    | 2,328   | 2,312   | 2,367   | 2,386   | 9,393      | 2,254   | 2,154   |
| YoY GIS revenue growth         | (14.8%) | (9.9%)  | (11.1%) | (4.8%)  | (10.3%)    | (3.2%)  | (6.8%)  |
| Foreign currency               | 2.4%    | (1.7%)  | (2.4%)  | (5.0%)  | (1.6%)     | (6.6%)  | (1.9%)  |
| Acquisitions and divestitures  | (0.2%)  | (0.2%)  | 0.5%    | 0.5%    | 0.1%       | 0.7%    | 0.7%    |
| YoY GIS Organic revenue growth | (12.6%) | (11.8%) | (13.0%) | (9.3%)  | (11.8%)    | (9.1%)  | (8.0%)  |
| GIS Bookings (\$B)             | 1.8     | 2.5     | 2.2     | 2.3     | 8.8        | 2.2     | 2.0     |
| GIS Book-to-Bill               | 0.77x   | 1.07x   | 0.95x   | 0.98x   | 0.94x      | 0.97x   | 0.91x   |
| Total (\$M)                    | Q1 FY21 | Q2 FY21 | Q3 FY21 | Q4 FY21 | Total FY21 | Q1 FY22 | Q2 FY22 |
| GAAP Revenue                   | 4,502   | 4,554   | 4,288   | 4,385   | 17,729     | 4,141   | 4,027   |
| Total revenue growth           | (7.9%)  | (6.1%)  | (14.6%) | (8.9%)  | (9.4%)     | (8.0%)  | (11.6%) |
| Foreign currency               | 2.1%    | (1.6%)  | (2.3%)  | (4.6%)  | (1.6%)     | (5.7%)  | (1.4%)  |
| Acquisitions and divestitures  | (4.3%)  | (1.4%)  | 7.2%    | 7.0%    | 2.2%       | 10.0%   | 10.6%   |
| YoY Organic revenue growth     | (10.1%) | (9.1%)  | (9.7%)  | (6.5%)  | (8.8%)     | (3.7%)  | (2.4%)  |
| Bookings (\$B)                 | 5.3     | 4.9     | 4.9     | 4.7     | 19.8       | 4.6     | 3.7     |
| Book-to-Bill                   | 1.18x   | 1.08x   | 1.13x   | 1.08x   | 1.12x      | 1.12x   | 0.91x   |