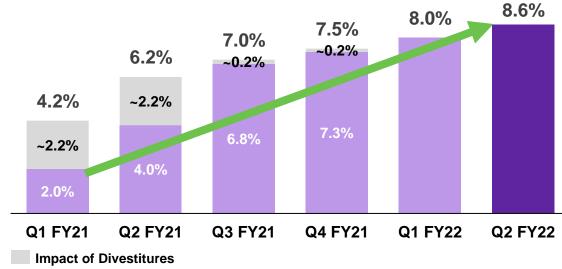

### **Adjusted EBIT Margin**

# **Adjusted EBIT and Adjusted EBITDA Reconciliation**

|                                                     |            | <b>/</b>   |            |            |               |            |            |            |            |               |            |            |         |         |
|-----------------------------------------------------|------------|------------|------------|------------|---------------|------------|------------|------------|------------|---------------|------------|------------|---------|---------|
| EBIT to Adjusted EBIT (\$M)                         | Q1<br>FY20 | Q2<br>FY20 | Q3<br>FY20 | Q4<br>FY20 | Total<br>FY20 | Q1<br>FY21 | Q2<br>FY21 | Q3<br>FY21 | Q4<br>FY21 | Total<br>FY21 | Q1<br>FY22 | Q2<br>FY22 | T4Q     | PT4Q    |
| Net income (loss)                                   | 168        | (2,115)    | 90         | (3,501)    | (5,358)       | (199)      | (246)      | 1,103      | (804)      | (146)         | 282        | (187)      | 394     | (3,856) |
| Income tax expense (benefit)                        | 38         | 116        | 37         | (61)       | 130           | (26)       | (60)       | 875        | 11         | 800           | 142        | (61)       | 967     | (110)   |
| Interest income                                     | (30)       | (67)       | (33)       | (35)       | (165)         | (23)       | (25)       | (28)       | (22)       | (98)          | (20)       | (16)       | (86)    | (116)   |
| Interest expense                                    | 91         | 104        | 93         | 95         | 383           | 106        | 96         | 82         | 77         | 361           | 62         | 61         | 282     | 390     |
| EBIT <sup>(1)</sup>                                 | 267        | (1,962)    | 187        | (3,502)    | (5,010)       | (142)      | (235)      | 2,032      | (738)      | 917           | 466        | (203)      | 1,557   | (3,692) |
| Restructuring costs                                 | 142        | 32         | 74         | 4          | 252           | 72         | 265        | 104        | 110        | 551           | 67         | 145        | 426     | 415     |
| Transaction, separation & integration-related costs | 105        | 53         | 68         | 92         | 318           | 110        | 101        | 96         | 51         | 358           | 9          | 3          | 159     | 371     |
| Amortization of acquired intangible assets          | 138        | 151        | 146        | 148        | 583           | 148        | 152        | 114        | 116        | 530           | 109        | 110        | 449     | 594     |
| Impairment losses                                   | -          | 2,887      | 53         | 3,854      | 6,794         | -          | -          | -          | 190        | 190           | -          | 10         | 200     | 3,907   |
| Gain on arbitration award                           | -          | (632)      | -          | -          | (632)         | -          | -          | -          | -          | -             | -          | -          | -       | -       |
| Gains and losses on disposition of businesses       | -          | -          | -          | -          | -             | -          | -          | (2,046)    | 42         | (2,004)       | (347)      | -          | (2,351) | -       |
| Pension & OPEB actuarial & settlement losses        | -          | -          | -          | (244)      | (244)         | 2          | -          | -          | 517        | 519           | -          | -          | 517     | (242)   |
| Debt extinguishment costs                           | -          | -          | -          | -          | -             | -          | -          | -          | 41         | 41            | 28         | 281        | 350     |         |
| Adjusted EBIT <sup>(1)</sup>                        | 652        | 529        | 528        | 352        | 2,061         | 190        | 283        | 300        | 329        | 1,102         | 332        | 346        | 1,306   | 1,353   |
| Depreciation and amortization                       | 470        | 467        | 479        | 526        | 1,942         | 492        | 525        | 475        | 478        | 1,970         | 422        | 448        | 1,823   | 2,022   |
| Less: Amortization of acquired intangible assets    | (138)      | (151)      | (146)      | (148)      | (583)         | (148)      | (152)      | (114)      | (116)      | (530)         | (109)      | (110)      | (449)   | (594)   |
| Adjusted EBITDA <sup>(1)</sup>                      | 984        | 845        | 861        | 730        | 3,420         | 534        | 656        | 661        | 691        | 2,542         | 645        | 684        | 2,681   | 2,781   |
| EBIT margin <sup>(1)</sup>                          | 5.5%       | (40.4%)    | 3.7%       | (72.7%)    | (25.6%)       | (3.2%)     | (5.2%)     | 47.4%      | (16.8%)    | 5.2%          | 11.3%      | (5.0%)     | 9.3%    | (19.2%) |
| Adjusted EBIT margin <sup>(1)</sup>                 | 13.3%      | 10.9%      | 10.5%      | 7.3%       | 10.5%         | 4.2%       | 6.2%       | 7.0%       | 7.5%       | 6.2%          | 8.0%       | 8.6%       | 7.8%    | 7.1%    |
|                                                     |            |            |            |            |               |            |            |            |            |               |            |            |         |         |