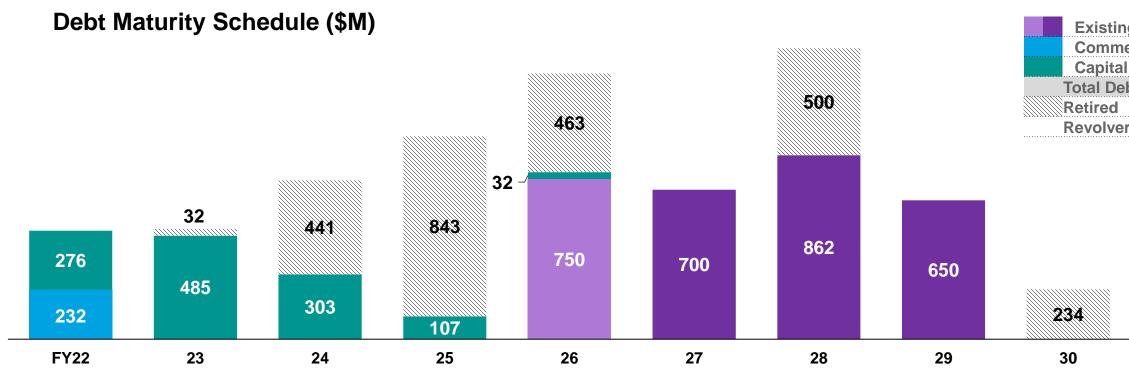

# **Debt Maturities Post Refinancing**

- New financing: \$2.9 billion at 1.3% rate, retired debt: \$2.5 billion at 3.8% rate w/ \$0.4 billion financing cost
- Refinancing benefits:
  - Weighted average life extended from 2.8 years to 4.7 years with no notes maturing until FY26
  - Largest maturity tower reduced from \$1.2 billion to \$0.9 billion —
  - Reduced effective interest rate to 1.8%, lowering interest expense \$50 million annually —
  - Improved Fx exposure alignment closer to business performance \_
- Revolver refinanced with right sized available capacity, based on strength of our balance sheet •

| g and New Notes    | \$3.7B |
|--------------------|--------|
| ercial Paper       | 0.2B   |
| Leases and Other   | 1.2B   |
| bt                 | \$5.1B |
|                    | 2.5B   |
| r Undrawn Capacity | 3.0B   |
|                    |        |