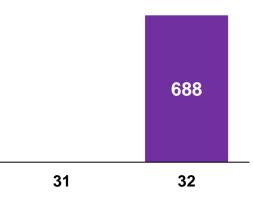

# **Debt Maturities Post Refinancing**

- New financing: \$2.9 billion at 1.3% rate, retired debt: \$2.5 billion at 3.8% rate w/ \$0.4 billion financing cost
- Refinancing benefits:
  - Weighted average life extended from 2.8 years to 4.7 years with no notes maturing until FY26
  - Largest maturity tower reduced from \$1.2 billion to \$0.9 billion —
  - Reduced effective interest rate to 1.8%, lowering interest expense \$50 million annually —
  - Improved Fx exposure alignment closer to business performance \_
- Revolver refinanced with right sized available capacity, based on strength of our balance sheet •

| g and New Notes    | \$3.7B |
|--------------------|--------|
| ercial Paper       | 0.2B   |
| Leases and Other   | 1.2B   |
| bt                 | \$5.1B |
|                    | 2.5B   |
| r Undrawn Capacity | 3.0B   |
|                    |        |