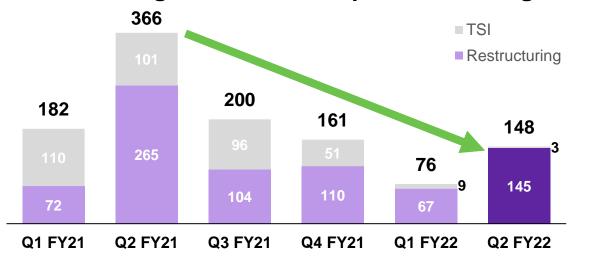

| 0.80x        |
| GIS | IT Outsourcing                  | 1,052         | (9.6%)                | 0.81x        |
|     | Modern Workplace                | 581           | (10.9%)               | 1.19x        |
|     | GIS Total                       | 2,154         | (8.0%)                | 0.91x        |
|     | DXC TOTAL                       | 4,027         | (2.4%)                | 0.91x        |



### FY22 YTD Book-to-Bill

- 1.13x
- 1.13x
- 0.91x
- 1.11x
- 0.82x
- 0.92x
- 1.10x
- 0.94x
- 1.02x

# **Building the Financial Foundation**







# Capital Allocation

- Investing in our people and offerings
- Disciplined capital allocation program

# **Evidence We Are Building Our Financial Foundation**





**Restructuring/Transaction, Separation & Integration (\$M)** 



TECHNOLOGY





Q1 FY22 Debt paydown of \$303M plus Lease Cash Outflow of \$191M totals \$494M





# **Debt Maturities Post Refinancing**



- New financing: \$2.9 billion at 1.3% rate, retired debt: \$2.5 billion at 3.8% rate w/ \$0.4 billion financing cost
- Refinancing benefits:
  - Weighted average life extended from 2.8 years to 4.7 years with no notes maturing until FY26
  - Largest maturity tower reduced from \$1.2 billion to \$0.9 billion —
  - Reduced effective interest rate to 1.8%, lowering interest expense \$50 million annually —
  - Improved Fx exposure alignment closer to business performance \_
- Revolver refinanced with right sized available capacity, based on strength of our balance sheet •

| g and New Notes    | \$3.7B |
|--------------------|--------|
| ercial Paper