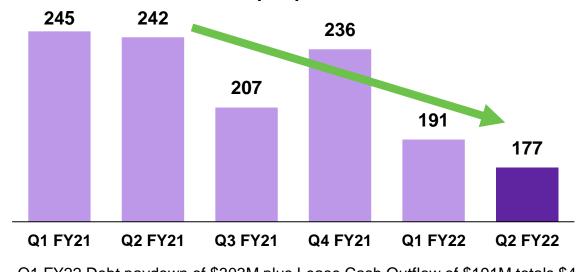

# **Evidence We Are Building Our Financial Foundation**

**Restructuring/Transaction, Separation & Integration (\$M)** 

TECHNOLOGY

Q1 FY22 Debt paydown of \$303M plus Lease Cash Outflow of \$191M totals \$494M