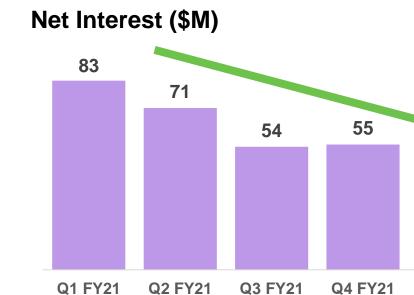

# **Debt Maturities Post Refinancing**

- New financing: \$2.9 billion at 1.3% rate, retired debt: \$2.5 billion at 3.8% rate w/ \$0.4 billion financing cost
- Refinancing benefits:
  - Weighted average life extended from 2.8 years to 4.7 years with no notes maturing until FY26
  - Largest maturity tower reduced from \$1.2 billion to \$0.9 billion —
  - Reduced effective interest rate to 1.8%, lowering interest expense \$50 million annually —
  - Improved Fx exposure alignment closer to business performance \_
- Revolver refinanced with right sized available capacity, based on strength of our balance sheet •